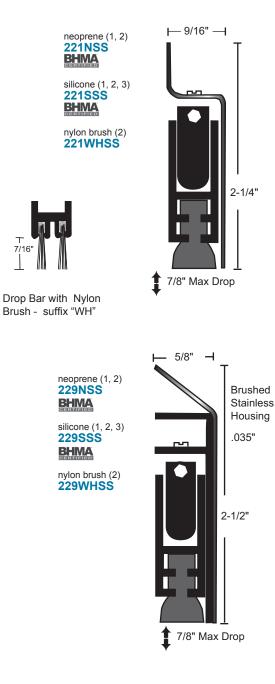

## **Stainless Steel**

Stainless steel type 304 brushed #4 finish (US32D, 630) Neoprene & polyurethane are black, silicone and nylon brush are gray

#6 X 3/4" stainless steel SMS furnished Screw holes slotted for adjustment

## Automatic Door Bottom

1. Lead insert available for radiation shield - specify "lead-lined".

- 2. Door bottom is handed. Right hand supplied unless specified. Units under 36" not field reversible. Please specify handing. 3. BHMA certified to ANSI/BHMA A156.22, 1,000,000 cycle test-grade 1.