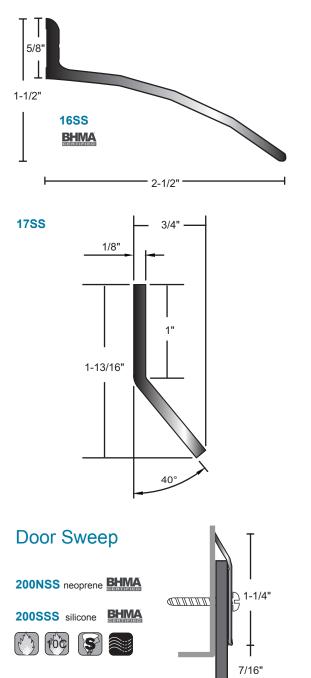

## **Stainless Steel**

Stainless steel type 304 brushed #4 finish (US32D, 630) Neoprene & polyurethane are black, silicone and nylon brush are gray

#6 X 3/4" stainless steel SMS furnished Screw holes slotted for adjustment

## Automatic Door Bottom

1. Lead insert available for radiation shield - specify "lead-lined".

- 2. Door bottom is handed. Right hand supplied unless specified. Units under 36" not field reversible. Please specify handing. 3. BHMA certified to ANSI/BHMA A156.22, 1,000,000 cycle test-grade 1.